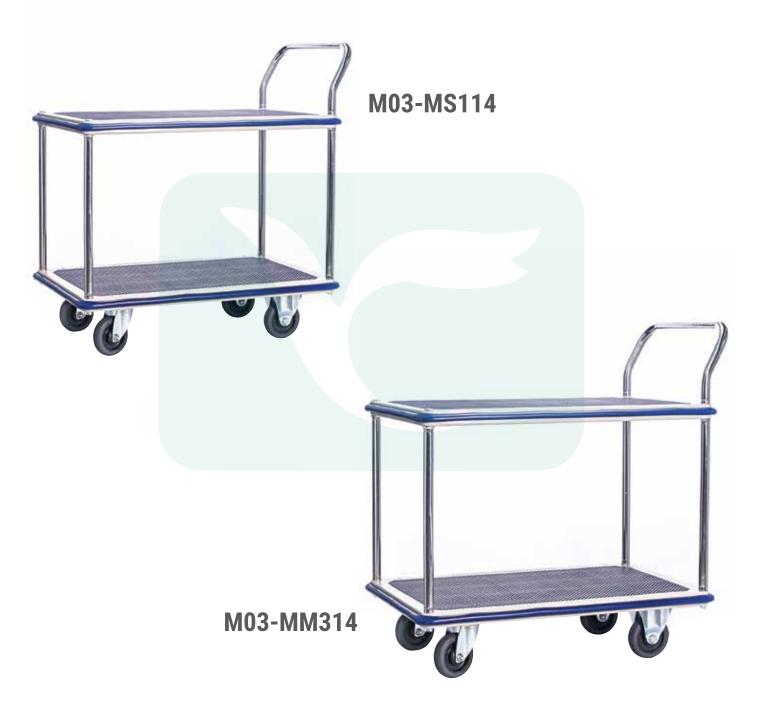

## MYSTAR® HANDTRUCK SERIES

**METAL PLATFORM - SINGLE HANDLE DOUBLE DECKER** 

| CODE      | LOAD<br>CAPACITY | PLATFORM DIMENSION<br>(W x L) | TOTAL<br>HEIGHT | PLATFORM HEIGHT<br>FROM GROUND | CASTORS | CASTOR<br>TYPE    | STOPPER | NET<br>WEIGHT |
|-----------|------------------|-------------------------------|-----------------|--------------------------------|---------|-------------------|---------|---------------|
| M03-MS114 | 150KG            | 480 x 740 mm                  | 860 mm          | 5"                             | 4"      | 2 SWIVEL, 2 RIGID |         | 16.5KG        |
| M03-MM314 | 300KG            | 610 x 910 mm                  | 9300 mm         | 7"                             | 5"      | 2 SWIVEL, 2 RIGID | YES     | 28.8KG        |