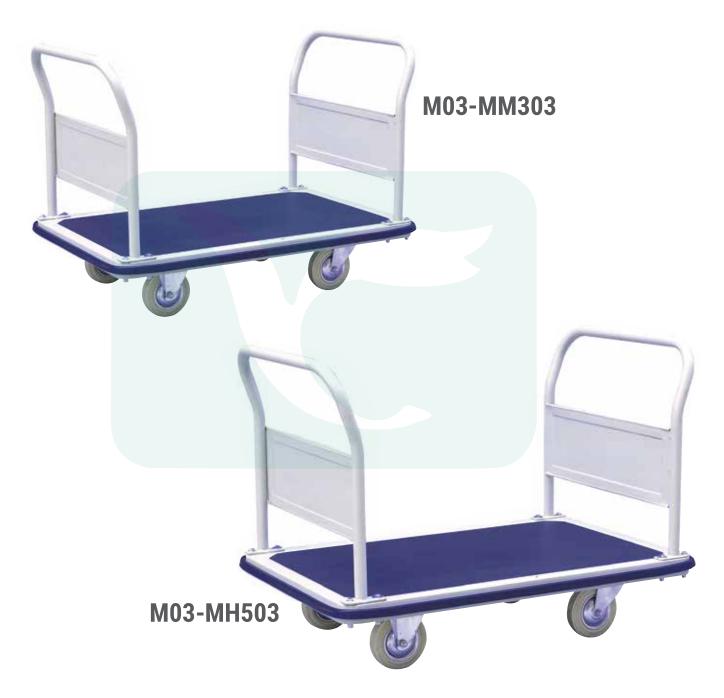

## MYSTAR® HANDTRUCK SERIES

METAL PLATFORM - DOUBLE FIXED HANDLE SINGLER DECKER

| CODE      | LOAD<br>CAPACITY | PLATFORM DIMENSION (W x L) | TOTAL<br>HEIGHT | PLATFORM HEIGHT<br>FROM GROUND | CASTORS | CASTOR<br>TYPE    | STOPPER | NET<br>WEIGHT |
|-----------|------------------|----------------------------|-----------------|--------------------------------|---------|-------------------|---------|---------------|
| M03-MM303 | 300KG            | 610 x 910 mm               | 860 mm          | 7"                             | 5"      | 2 SWIVEL, 2 RIGID | YES     | 22.5KG        |
| M03-MH503 | 500KG            | 850 x 1290 mm              | 900 mm          | 9.5"                           | 8"      | 2 SWIVEL, 2 RIGID |         | 42KG          |