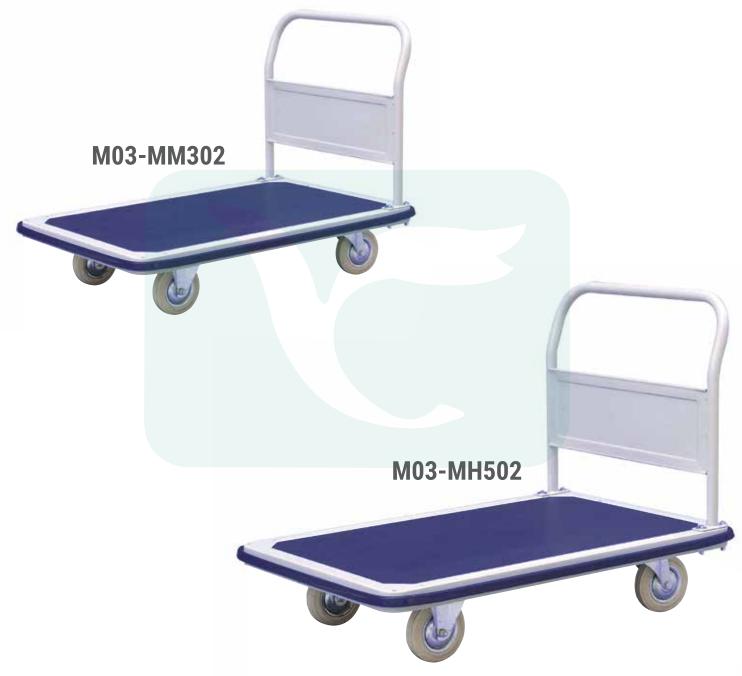

## MYSTAR® HANDTRUCK SERIES METAL PLATFORM - FIXED HANDLE

| CODE      | LOAD<br>CAPACITY | PLATFORM DIMENSION<br>(W x L) | TOTAL<br>HEIGHT | PLATFORM HEIGHT<br>FROM GROUND | CASTORS | CASTOR<br>TYPE    | STOPPER | NET<br>WEIGHT |
|-----------|------------------|-------------------------------|-----------------|--------------------------------|---------|-------------------|---------|---------------|
| M03-MM302 | 300KG            | 610 x 910 mm                  | 860 mm          | 7"                             | 5"      | 2 SWIVEL, 2 RIGID | YES     | 22.2KG        |
| M03-MH502 | 500KG            | 850 x 1280 mm                 | 900 mm          | 9.5"                           | 8"      | 2 SWIVEL, 2 RIGID | -       | 51KG          |