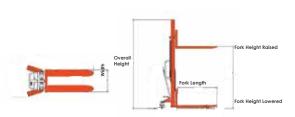

#### **PU Wheels with Brake**

PU wheels provide friction between the loads and withstand heavier loads that rubber.

| CODE         | LOAD<br>CAPACITY | OVERALL DIMENSION (W x L x H) | FORK DIMENSION<br>(W x L) | LIFTING<br>HEIGHT | MIN HEIGHT | STEERING<br>WHEEL | PU LOAD<br>WHEEL | NET WEIGHT |
|--------------|------------------|-------------------------------|---------------------------|-------------------|------------|-------------------|------------------|------------|
| S02-MPF-4150 | 400KGS           | 600 x 1125 x 1725 mm          | 110 x 650 mm              | 1500 mm           | 85 mm      | 127 x 40 mm       | 75 x 40 mm       | 91KG       |