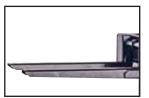

### **Single Non-Slip Chain**

This feature reduces strain and injuries. The platform can be used as work position and vertical lifting.