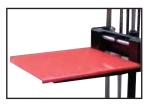

#### **Removable Platform**

The hydraulic pump highlights a controlled bringing down rate valve to decrease item jostling for longer pump life.