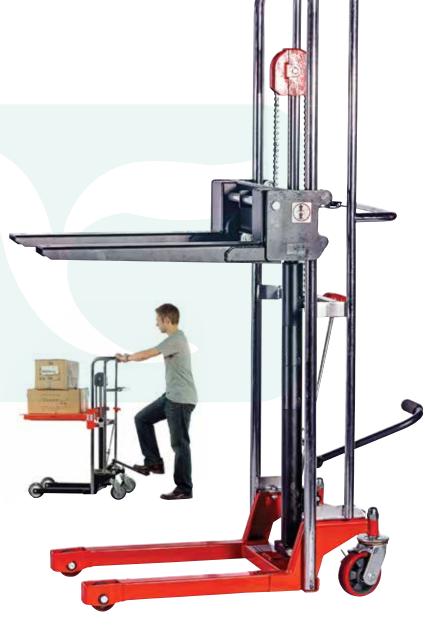

## **Foot Operated Hydraulic Lift**

Designed to reduce strain and enhance productivity.
The ergonomic handle has

#### **Removable Platform**

The hydraulic pump highlights a controlled bringing down rate valve to decrease item jostling for longer pump life.

### **Single Non-Slip Chain**

This feature reduces strain and injuries. The platform can be used as work position and vertical lifting.