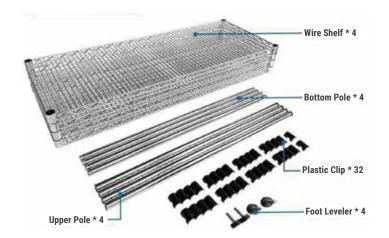

## Chrome Wire Shelves Rack - 4 Tiers

- 360 Movable Wire Shelf with Brake System
- · Castor Wheel Set is Available For Purchase
- Install with 5" TPR Castor Swivel Wheels
- Packed in 2 Bundles

- 1 SET OF RACKING:
- 1 Set Of 1800mm Angle Upright & Racking Parts