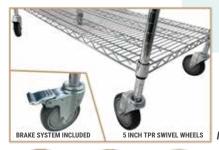

## Chrome Wire Shelves Rack - 4 Tiers

- 360 Movable Wire Shelf with Brake System
- · Castor Wheel Set is Available For Purchase
- Install with 5" TPR Castor Swivel Wheels
- Packed in 2 Bundles

- 1 SET OF RACKING:
- 1 Set Of 1800mm Angle Upright & Racking Parts