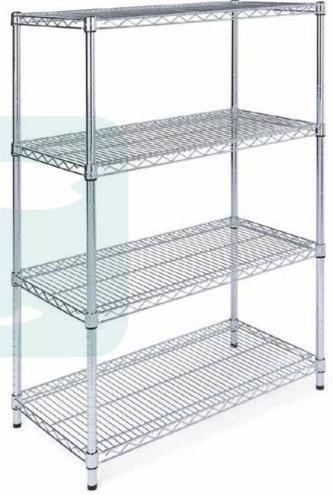

## Chrome Wire Shelves Rack - 4 Tiers

- 360 Movable Wire Shelf with Brake System
- · Castor Wheel Set is Available For Purchase
- Install with 5" TPR Castor Swivel Wheels
- Packed in 2 Bundles

- 1 SET OF RACKING:
- 1 Set Of 1800mm Angle Upright & Racking Parts

M03-WSC-130

| EASY TO INSTALL ADJUSTABL SHELF LE |            | VEL CASTOR & FOOT LEVELS EXCHANGEABLE |                           |                              |   |  |
|------------------------------------|------------|---------------------------------------|---------------------------|------------------------------|---|--|
| CODE                               | D          | ESCRIPTION                            | LOAD CAPACITY WITH CASTER | LOAD CAPACITY WITHOUT CASTER |   |  |
| M03-WS                             | 45360184 V | VIRE SHELF RACK 4 TIERS               | 80KG PER LEVEL            | 120KG PER LEVEL              | , |  |
| M03-WS                             | 45120184 V | VIRE SHELF RACK 4 TIERS               | 80KG PER LEVEL            | 120KG PER LEVEL              | 4 |  |
| MAOS IMS                           | 40120104 W | VIDE CHELE DACK A TIEDO               | OUNC DED LEVEL            | 120KC BED LEVEL              |   |  |

| CODE            | DESCRIPTION              | LOAD CAPACITY WITH CASTER                              | LOAD CAPACITY WITHOUT CASTER | OVERALL DIMENSION (W x L x H) | PACKING<br>(BOX/SET) |  |
|-----------------|--------------------------|--------------------------------------------------------|------------------------------|-------------------------------|----------------------|--|
| M03-WS45360184  | WIRE SHELF RACK 4 TIERS  | 80KG PER LEVEL                                         | 120KG PER LEVEL              | 450 x 900 x 1800 mm           | 1 BOX                |  |
| M03-WS45120184  | WIRE SHELF RACK 4 TIERS  | 80KG PER LEVEL                                         | 120KG PER LEVEL              | 450 x 1200 x 1800 mm          | 1 BOX                |  |
| M03-W\$60120184 | WIRE SHELF RACK 4 TIERS  | 80KG PER LEVEL                                         | 120KG PER LEVEL              | 600 x 1200 x 1800 mm          | 1 BOX                |  |
| M03-WS60150184  | WIRE SHELF RACK 4 TIERS  | 80KG PER LEVEL                                         | 120KG PER LEVEL              | 600 x 1500 x 1800 mm          | 1 BOX                |  |
| M03-WSC-130     | WIRE SHELF RACK 5" TPR C | RACK 5" TPR CASTER WHEEL SET (4 SETS OF SWIVEL WHEELS) |                              |                               |                      |  |