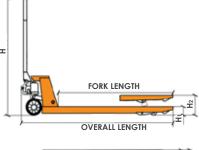

## Heavy Duty Pallet Truck

**Ergonomic Handle** Has neutral setting for easy usage. Handle would return to its original position when being released.

AC Pump The cast press, one-piece pump controls jostling and a chrome-plated cylinder for longer pump life.

**Durable Wheels** Rolling-resistance PU for smooth execution and taking care of. Roller framework gives trouble-free bed section and exit.

Single PU Load Wheel Single wheels are ideal because they allow for easy turning.

(EOM

6

- · Ergonomic handle for optimum control.
- · Reinforced fork tips for strength & durability.
- Durable hydraulic pump for maneuverability.
- \* Polyurethane wheels for longer lifespan & reliability.
- Epoxy powder coating to resist corrosion & chips.