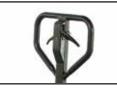

## Heavy Duty Pallet Truck

**Ergonomic Handle** Has neutral setting for easy usage. Handle would return to its original position when being released.

AC Pump The cast press, one-piece pump controls jostling and a chrome-plated cylinder for longer pump life.