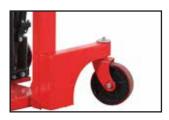

**PU Wheels with Brake**PU wheels provide friction
between the loads and
withstand heavier loads that
rubber.

| CODE         | LOAD<br>CAPACITY | OVERALL DIMENSION<br>(W x L x H) | LOAD WHEEL      | STEERING<br>(REAR) WHEEL | NET WEIGHT |
|--------------|------------------|----------------------------------|-----------------|--------------------------|------------|
| S02-MPS-1016 | 1000KG           | 740 x 1150 x 1980 mm             | 74 x 70 mm (PU) | 180 x 50 mm (PU)         | 220KG      |
| S02-MPS1515  | 1500KG           | 740 x 1150 x 1980 mm             | 74 x 70 mm (PU) | 180 x 50 mm (PU)         | 260KG      |