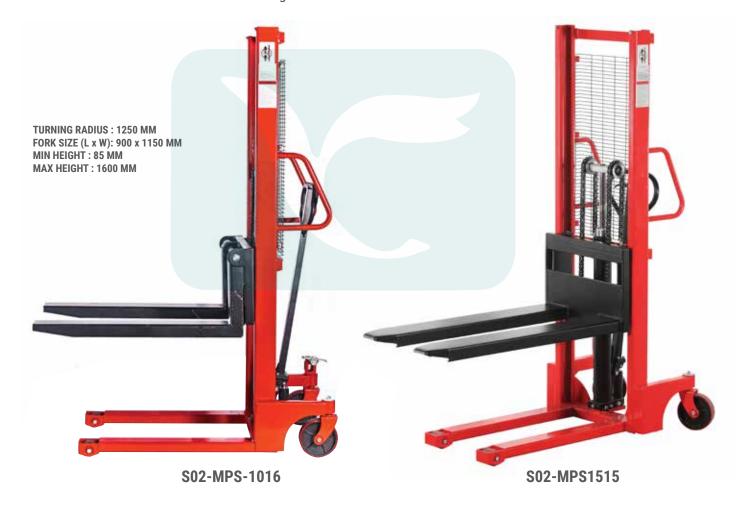

## Standard Manual Lift Stacker | Hydraulic - 1 / 1.5 Ton

**Epoxy Powder Coated**For longer coating preserving and reduce chips and corrosion.

**Double Non-Slip Chain**To improve durability and establish safer environment during high-duty load stacking.

**PU Wheels with Brake**PU wheels provide friction
between the loads and
withstand heavier loads that
rubber.

| CODE         | LOAD<br>CAPACITY | OVERALL DIMENSION<br>(W x L x H) | LOAD WHEEL      | STEERING<br>(REAR) WHEEL | NET WEIGHT |
|--------------|------------------|----------------------------------|-----------------|--------------------------|------------|
| S02-MPS-1016 | 1000KG           | 740 x 1150 x 1980 mm             | 74 x 70 mm (PU) | 180 x 50 mm (PU)         | 220KG      |
| S02-MPS1515  | 1500KG           | 740 x 1150 x 1980 mm             | 74 x 70 mm (PU) | 180 x 50 mm (PU)         | 260KG      |