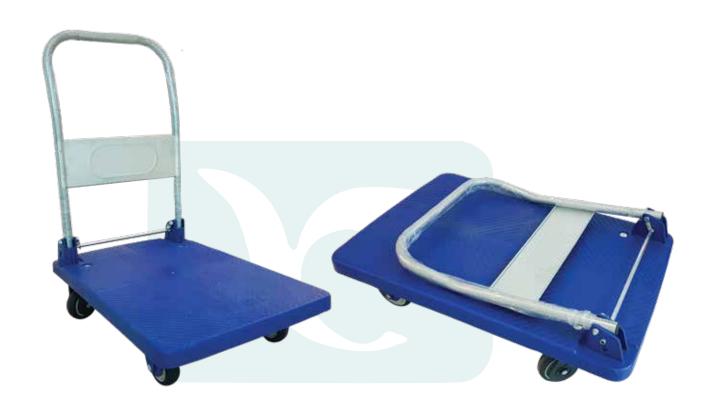

## **Handtruck-Plastic Platform**

## Stocky Blue Plastic Hand Trolley TPR Castor

## **APPLICATION:**

PULL TROLLEY MODEL, SUIT FOR INDOOR USAGE PURPOSE

FRONT WHEEL: RIGID BLACK PU WHEEL, BACK WHEEL: SWIVEL BLACK PU WHEEL

150KG TROLLEY DIMENSION: 720MM(L) X 485MM(W) X 40MM(H) 300KG TROLLEY DIMENSION: 870MM(L) X 585MM(W) X 50MM(H)

| CODE           | LOAD<br>CAPACITY | DESCRIPTION                      | CASTOR<br>TYPE | PACKAGING  |
|----------------|------------------|----------------------------------|----------------|------------|
| SO2-PHT150-TPR | 150KG            | STOCKY BLUE PLASTIC HAND TROLLEY | BLACK PU WHEEL | 1 CTN-1 UT |
| SO2-PHT150-TPR | 300KG            | STOCKY BLUE PLASTIC HAND TROLLEY | BLACK PU WHEEL | 1 CTN-1 UT |