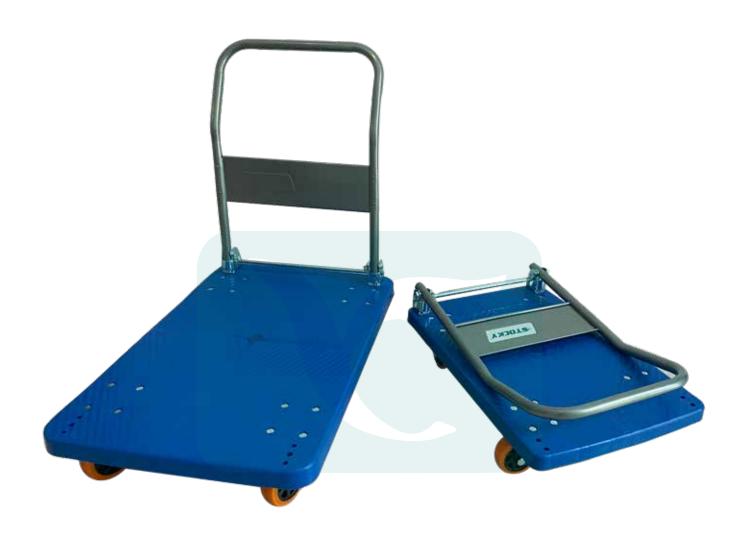

## Stocky Blue Plastic Hand Trolley TPR Castor

## **APPLICATION:**

PULL TROLLEY MODEL, SUIT FOR INDOOR USAGE PURPOSE

FRONT WHEEL: RIGID TPR WHEEL, BACK WHEEL: SWIVEL TPR WHEEL 150KG TROLLEY DIMENSION: 720MM(L) X 485MM(W) X 40MM(H) 300KG TROLLEY DIMENSION: 870MM(L) X 585MM(W) X 50MM(H)

| CODE           | LOAD<br>CAPACITY | DESCRIPTION                      | CASTOR<br>TYPE | PACKAGING  |
|----------------|------------------|----------------------------------|----------------|------------|
| SO2-PHT150-TPR | 150KG            | STOCKY BLUE PLASTIC HAND TROLLEY | TPR CASTOR     | 1 CTN-1 UT |
| SO2-PHT150-TPR | 300KG            | STOCKY BLUE PLASTIC HAND TROLLEY | TPR CASTOR     | 1 CTN-1 UT |