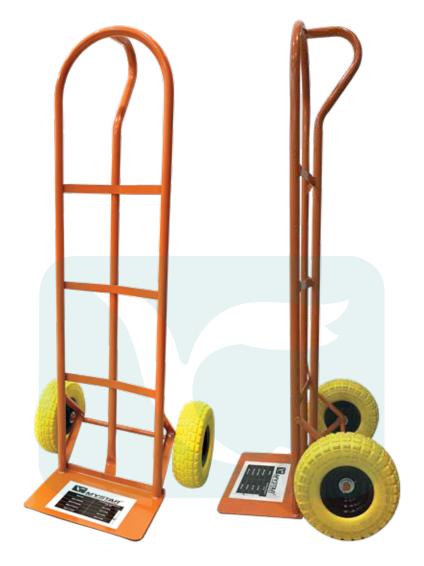

## P Shape-2 Wheels Truck

P-Handle

**Fixed Toe Plate** 

LOAD CODE OVERALL DIMENSION TOE PLATE DIMENSION CASTORS CASTOR CAPACITY TYPE (WxLxH) (W x L) 350 x 225 mm 10" PU M03-700PU-N 180KG 460 x 540 x 1320 mm