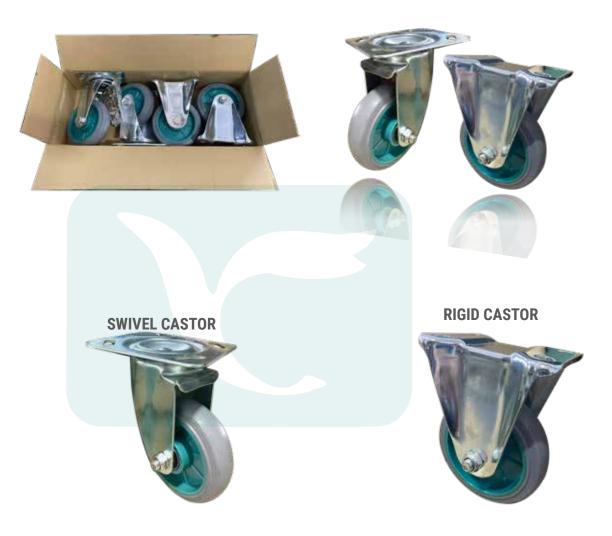

## **Handtruck-Spare Castors**

## **COMPLETE SET**

| CODE          | DESCRIPTION                         | CASTOR<br>QUANTITY        | FOR MODELS |
|---------------|-------------------------------------|---------------------------|------------|
| M03-C100      | PRESSED RUBBER CASTOR- COMPLETE SET | 2 PCS SWIVEL, 2 PCS RIGID |            |
| M03-MY\$100GR | SWIVEL PRESSED RUBBER CASTOR        | 2 PCS SWIVEL              | 150KG      |
| M03-MYR100GR  | RIGID PRESSED RUBBER CASTOR         | 2 PCS RIGID               |            |
| M03-C125      | PRESSED RUBBER CASTOR- COMPLETE SET | 2 PCS SWIVEL, 2 PCS RIGID |            |
| M03-MYS130GR  | SWIVEL PRESSED RUBBER CASTOR        | 2 PCS SWIVEL              | 300KG      |
| M03-MYR130GR  | RIGID PRESSED RUBBER CASTOR         | 2 PCS RIGID               |            |
| M03-C200      | PRESSED RUBBER CASTOR- COMPLETE SET | 2 PCS SWIVEL, 2 PCS RIGID |            |
| M03-MYS200GR  | SWIVEL PRESSED RUBBER CASTOR        | 2 PCS SWIVEL              | 500KG      |
| M03-MYR200GR  | RIGID PRESSED RUBBER CASTOR         | 2 PCS RIGID               |            |