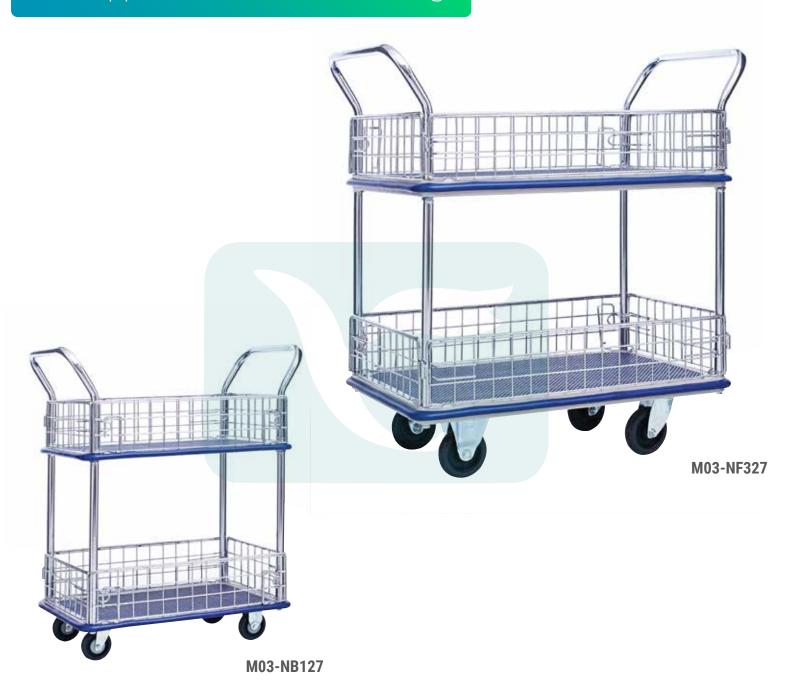

## **Handtruck**

Double Decker Double Handle
With Upper & Bottom Side Netting

| CODE      | LOAD<br>CAPACITY | PLATFORM DIMENSION<br>(W x L) | TOTAL<br>HEIGHT | PLATFORM HEIGHT<br>FROM GROUND | CASTORS | CASTOR<br>TYPE    | STOPPER | NET<br>WEIGHT |
|-----------|------------------|-------------------------------|-----------------|--------------------------------|---------|-------------------|---------|---------------|
| M03-NB127 | 150KG            | 480 x 740 mm                  | 990 mm          | 5"                             | 4"      | 2 SWIVEL, 2 RIGID |         | 26KG          |
| M03-NF327 | 300KG            | 610 x 920 mm                  | 1080 mm         | 7"                             | 5"      | 2 SWIVEL, 2 RIGID | YES     | 40KG          |