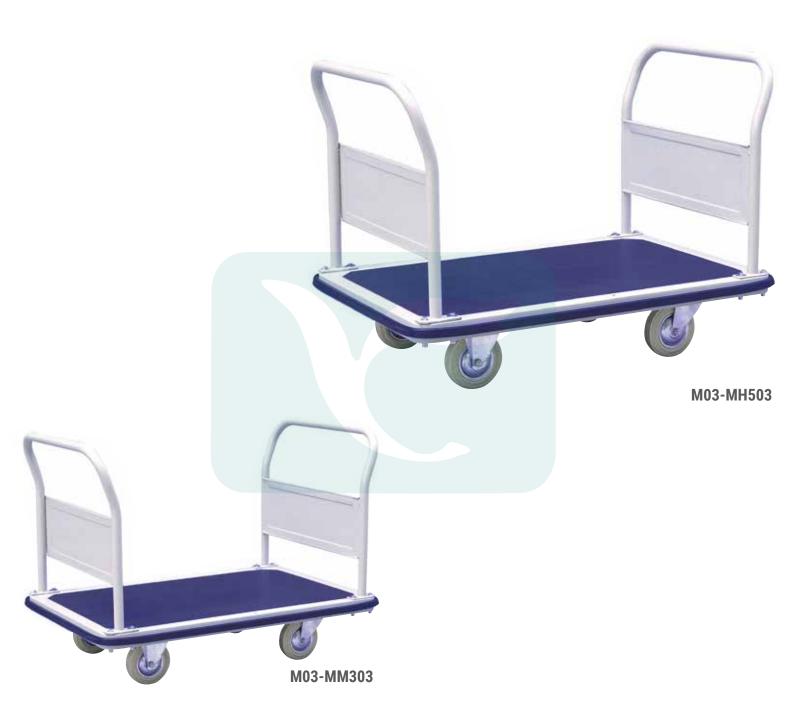

## Double Fix Handle Single Decker

| CODE      | LOAD<br>CAPACITY | PLATFORM DIMENSION<br>(W x L) | TOTAL<br>HEIGHT | PLATFORM HEIGHT<br>FROM GROUND | CASTORS | CASTOR<br>TYPE    | STOPPER | NET<br>WEIGHT |
|-----------|------------------|-------------------------------|-----------------|--------------------------------|---------|-------------------|---------|---------------|
| M03-MM303 | 300KG            | 610 x 910 mm                  | 860 mm          | 7"                             | 5"      | 2 SWIVEL, 2 RIGID | YES     | 22.5KG        |
| M03-MH503 | 500KG            | 850 x 1280 mm                 | 900 mm          | 9.5"                           | 8"      | 2 SWIVEL, 2 RIGID |         | 42KG          |