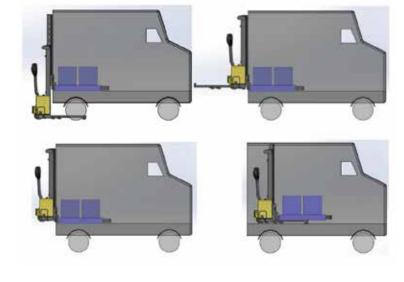

## Self Lifting Stacker

Material Handling

S02-SES1013

The SES1013 is a self-lifting stacker which was created to facilitate movement on freight trucks, bringing high efficiency and effortless pallet lifting and movement. It is available at 1 ton capacity and lifting height of 1300 mm. The compact and light design is suitable for a variety of light duty applications.

#### WHERE CAN YOU USE?

- Warehousing
- Food and Beverage
- Retail
- · Industrial and manufacturing

Turtle speed / Upright Working / Battery Indicator / Error Code Indicator / Maintenance Friendly

**▲ Magnetic Key** 