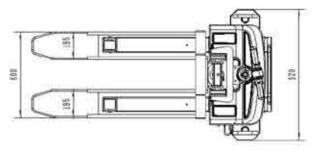

## Material Handling

S02-SES1013

| Characteristics | 1.1 | Manufacturer                   | Measurement | STOCKY                |
|-----------------|-----|--------------------------------|-------------|-----------------------|
|                 | 1.2 | Model                          |             | S02-SES1013           |
|                 | 1.3 | Drive Type                     |             | Pedestrian            |
|                 | 1.4 | Capacity                       | kg          | 1000                  |
|                 | 1.5 | Load Centre                    | mm          | 400                   |
|                 | 1.6 | Material of Wheel              |             | Polyurethane          |
| Wheel           | 2.0 | Size of Drive Wheel            |             | 190*70                |
|                 | 2.1 | Size of Balance Roller         |             | 75*35                 |
|                 | 2.2 | Size of Load Roller            |             | 80*70                 |
|                 | 2.3 | Lifting Height                 | h3 (mm)     | 1300                  |
| Size            | 3.1 | Min Mast Height                | h1 (mm)     | 1650                  |
|                 | 3.2 | Max Height when Working        | h4 (mm)     | 2880                  |
|                 | 3.3 | Min Fork Height                | h13 (mm)    | 85                    |
|                 | 3.4 | Overall Length                 | l1 (mm)     | 1730                  |
|                 | 3.5 | Fork Size                      | S/E/L (mm)  | 60/198/1200           |
|                 | 3.6 | Fork Width                     | b5 (mm)     | 600                   |
|                 | 3.7 | Ground Clearance               | m2 (mm)     | 10                    |
|                 | 3.8 | Gradeability Loaden / Unloaden | %           | 3-5                   |
| Performance     | 4.1 | Brake                          |             | Electromagnetic Brake |
|                 | 4.2 | Power of Drive Motor           | kW          | 0.75                  |
|                 | 4.3 | Power of Lifting Motor         | kW          | 2                     |
|                 | 4.4 | Battery Capacity               | V/Ah        | 48V/25Ah              |
|                 | 4.5 | Weight of Battery              | kg          | 30                    |
|                 | 4.6 | Steering Power                 |             | Mechanical            |