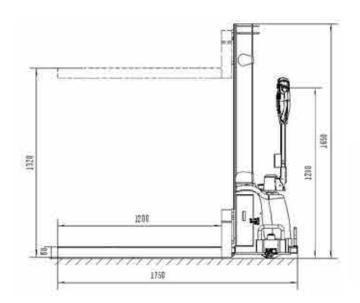

## Material Handling

S02-SES1013

| Characteristics | 1.1 | Manufacturer                   | Measurement | STOCKY                |
|-----------------|-----|--------------------------------|-------------|-----------------------|
|                 | 1.2 | Model                          |             | S02-SES1013           |
|                 | 1.3 | Drive Type                     |             | Pedestrian            |
|                 | 1.4 | Capacity                       | kg          | 1000                  |
|                 | 1.5 | Load Centre                    | mm          | 400                   |
|                 | 1.6 | Material of Wheel              |             | Polyurethane          |
| Wheel           | 2.0 | Size of Drive Wheel            |             | 190*70                |
|                 | 2.1 | Size of Balance Roller         |             | 75*35                 |
|                 | 2.2 | Size of Load Roller            |             | 80*70                 |
|                 | 2.3 | Lifting Height                 | h3 (mm)     | 1300                  |
| Size            | 3.1 | Min Mast Height                | h1 (mm)     | 1650                  |
|                 | 3.2 | Max Height when Working        | h4 (mm)     | 2880                  |
|                 | 3.3 | Min Fork Height                | h13 (mm)    | 85                    |
|                 | 3.4 | Overall Length                 | l1 (mm)     | 1730                  |
|                 | 3.5 | Fork Size                      | S/E/L (mm)  | 60/198/1200           |
|                 | 3.6 | Fork Width                     | b5 (mm)     | 600                   |
|                 | 3.7 | Ground Clearance               | m2 (mm)     | 10                    |
|                 | 3.8 | Gradeability Loaden / Unloaden | %           | 3-5                   |
| Performance     | 4.1 | Brake                          |             | Electromagnetic Brake |
|                 | 4.2 | Power of Drive Motor           | kW          | 0.75                  |
|                 | 4.3 | Power of Lifting Motor         | kW          | 2                     |
|                 | 4.4 | Battery Capacity               | V/Ah        | 48V/25Ah              |
|                 | 4.5 | Weight of Battery              | kg          | 30                    |
|                 | 4.6 | Steering Power                 |             | Mechanical            |