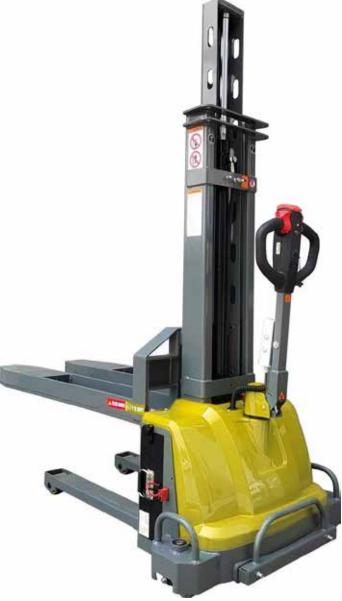

## Self Lifting Stacker

Material Handling

S02-SES1013

The SES1013 is a self-lifting stacker which was created to facilitate movement on freight trucks, bringing high efficiency and effortless pallet lifting and movement. It is available at 1 ton capacity and lifting height of 1300 mm. The compact and light design is suitable for a variety of light duty applications.

## Material Handling

S02-SES1013

| Characteristics | 1.1 | Manufacturer                   | Measurement | STOCKY                |
|-----------------|-----|--------------------------------|-------------|-----------------------|
|                 | 1.2 | Model                          |             | S02-SES1013           |
|                 | 1.3 | Drive Type                     |             | Pedestrian            |
|                 | 1.4 | Capacity                       | kg          | 1000                  |
|                 | 1.5 | Load Centre                    | mm          | 400                   |
|                 | 1.6 | Material of Wheel              |             | Polyurethane          |
| Wheel           | 2.0 | Size of Drive Wheel            |             | 190*70                |
|                 | 2.1 | Size of Balance Roller         |             | 75*35                 |
|                 | 2.2 | Size of Load Roller            |             | 80*70                 |
|                 | 2.3 | Lifting Height                 | h3 (mm)     | 1300                  |
| Size            | 3.1 | Min Mast Height                | h1 (mm)     | 1650                  |
|                 | 3.2 | Max Height when Working        | h4 (mm)     | 2880                  |
|                 | 3.3 | Min Fork Height                | h13 (mm)    | 85                    |
|                 | 3.4 | Overall Length                 | l1 (mm)     | 1730                  |
|                 | 3.5 | Fork Size                      | S/E/L (mm)  | 60/198/1200           |
|                 | 3.6 | Fork Width                     | b5 (mm)     | 600                   |
|                 | 3.7 | Ground Clearance               | m2 (mm)     | 10                    |
|                 | 3.8 | Gradeability Loaden / Unloaden | %           | 3-5                   |
| Performance     | 4.1 | Brake                          |             | Electromagnetic Brake |
|                 | 4.2 | Power of Drive Motor           | kW          | 0.75                  |
|                 | 4.3 | Power of Lifting Motor         | kW          | 2                     |
|                 | 4.4 | Battery Capacity               | V/Ah        | 48V/25Ah              |
|                 | 4.5 | Weight of Battery              | kg          | 30                    |
|                 | 4.6 | Steering Power                 |             | Mechanical            |