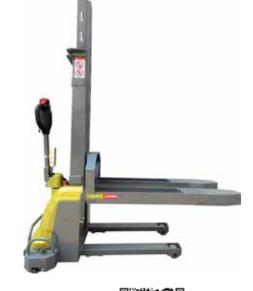

## Self Lifting Stacker

Material Handling

S02-SES1013

The SES1013 is a self-lifting stacker which was created to facilitate movement on freight trucks, bringing high efficiency and effortless pallet lifting and movement. It is available at 1 ton capacity and lifting height of 1300 mm. The compact and light design is suitable for a variety of light duty applications.

## Material Handling

S02-SES1013

| Characteristics | 1.1 | Manufacturer                   | Measurement | STOCKY                |
|-----------------|-----|--------------------------------|-------------|-----------------------|
|                 | 1.2 | Model                          |             | S02-SES1013           |
|                 | 1.3 | Drive Type                     |             | Pedestrian            |
|                 | 1.4 | Capacity                       | kg          | 1000                  |
|                 | 1.5 | Load Centre                    | mm          | 400                   |
|                 | 1.6 | Material of Wheel              |             | Polyurethane          |
| Wheel           | 2.0 | Size of Drive Wheel            |             | 190*70                |
|                 | 2.1 | Size of Balance Roller         |             | 75*35                 |
|                 | 2.2 | Size of Load Roller            |             | 80*70                 |
|                 | 2.3 | Lifting Height                 | h3 (mm)     | 1300                  |
| Size            | 3.1 | Min Mast Height                | h1 (mm)     | 1650                  |
|                 | 3.2 | Max Height when Working        | h4 (mm)     | 2880                  |
|                 | 3.3 | Min Fork Height                | h13 (mm)    | 85                    |
|                 | 3.4 | Overall Length                 | l1 (mm)     | 1730                  |
|                 | 3.5 | Fork Size                      | S/E/L (mm)  | 60/198/1200           |
|                 | 3.6 | Fork Width                     | b5 (mm)     | 600                   |
|                 | 3.7 | Ground Clearance               | m2 (mm)     | 10                    |
|                 | 3.8 | Gradeability Loaden / Unloaden | %           | 3-5                   |
| Performance     | 4.1 | Brake                          |             | Electromagnetic Brake |
|                 | 4.2 | Power of Drive Motor           | kW          | 0.75                  |
|                 | 4.3 | Power of Lifting Motor         | kW          | 2                     |
|                 | 4.4 | Battery Capacity               | V/Ah        | 48V/25Ah              |
|                 | 4.5 | Weight of Battery              | kg          | 30                    |
|                 | 4.6 | Steering Power                 |             | Mechanical            |