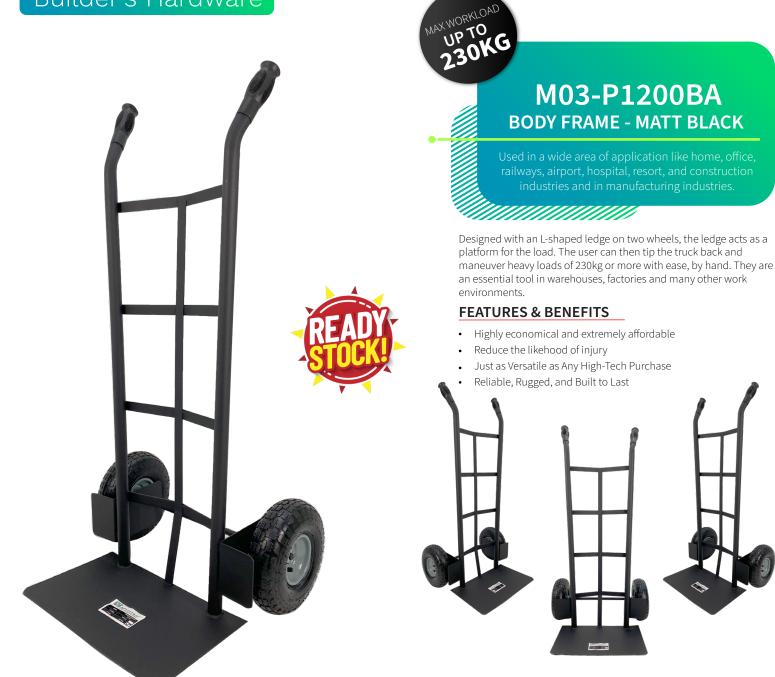

# **2-Wheel Hand Trolley**

# Builder's Hardware

| MODEL                        | M03-P1200BA                        | LIST PRICE |
|------------------------------|------------------------------------|------------|
| LOADING CAPACITY             | UP TO 230KG                        | RM383.00   |
| DESCRIPTION                  | 2 WHEELS HAND TROLLEY              |            |
| DIMENSION (FULL)             | 590mm (L) x 530mm (W) x 1190mm (H) |            |
| <b>DIMENSION (TOE PLATE)</b> | 460mm (L) x 290mm (W)              |            |
| BODY FRAME                   | MATT BLACK                         |            |
| WHEEL TYPE                   | PNEUMATIC                          |            |
| WHEEL SIZE                   | 13"                                |            |