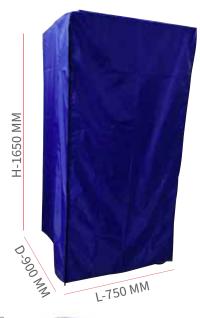

## S02-WT-DC **DUST COVER SHEET**

Airborne Contaminant Free

Protect stock while transporting goods around your business, warehouse, food distribution, hospitals, and schools. Deter theft and protect stock from various weather conditions. The pullover cover is lightweight and completely covers the whole roll cage, ensuring all products are safe and secure.

## S02-RC-DC **DUST COVER SHEET**

Airborne Contaminant Free

Protect stock while transporting goods around your business, warehouse, food distribution, hospitals, and schools. Deter theft and protect stock from various weather conditions. The pullover cover is lightweight and completely covers the whole roll cage, ensuring all products are safe and secure.