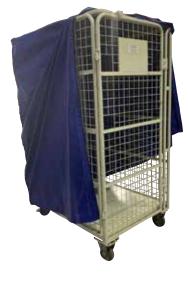

## S02-RC-DC **DUST COVER SHEET**

Airborne Contaminant Free

Protect stock while transporting goods around your business, warehouse, food distribution, hospitals, and schools. Deter theft and protect stock from various weather conditions. The pullover cover is lightweight and completely covers the whole roll cage, ensuring all products are safe and secure.

#### **DUST COVER USE FOR ROLL CONTAINER**

- S02-RC-3RC17
- S02-RC-5RC17

S02-RC-3RC17