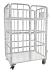

#### **DUST COVER USE FOR WORK TAINER**

- S02-WL600
- S02-WLSD-600
- S02-WLM600
- S02-WL600D

S02-WLM600

S02-WI 600D