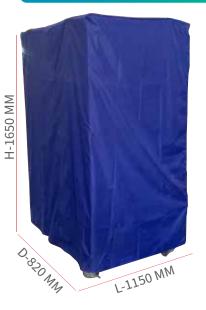

## S02-WT-DC **DUST COVER SHEET**

Airborne Contaminant Free

Protect stock while transporting goods around your business, warehouse, food distribution, hospitals, and schools. Deter theft and protect stock from various weather conditions. The pullover cover is lightweight and completely covers the whole roll cage, ensuring all products are safe and secure.