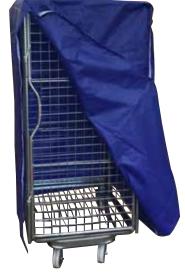

## S02-WT-DC **DUST COVER SHEET**

Airborne Contaminant Free

Protect stock while transporting goods around your business, warehouse, food distribution, hospitals, and schools. Deter theft and protect stock from various weather conditions. The pullover cover is lightweight and completely covers the whole roll cage, ensuring all products are safe and secure.

## S02-RC-DC **DUST COVER SHEET**

Airborne Contaminant Free

Protect stock while transporting goods around your business, warehouse, food distribution, hospitals, and schools. Deter theft and protect stock from various weather conditions. The pullover cover is lightweight and completely covers the whole roll cage, ensuring all products are safe and secure.