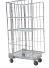

## S02-RC-DC **DUST COVER SHEET**

Airborne Contaminant Free

Protect stock while transporting goods around your business, warehouse, food distribution, hospitals, and schools. Deter theft and protect stock from various weather conditions. The pullover cover is lightweight and completely covers the whole roll cage, ensuring all products are safe and secure.

#### **DUST COVER USE FOR ROLL CONTAINER**

- S02-RC-3RC17
- S02-RC-5RC17

S02-RC-3RC17