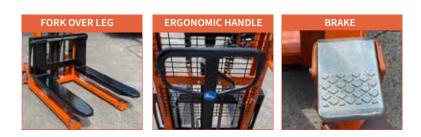

## Material Handling

## MODEL S02-MPS2016

TOCKY

NEW STOCK 2TON 1.6 METER

| MODELS                    | UNIT       | S02-MPS2016   |
|---------------------------|------------|---------------|
| RATED LIFTING CAPACITY    | KG         | 2000          |
| MAX. LIFTING HEIGHT       | mm         | 1600          |
| LOWERED HEIGHT OF FORKS   | mm         | 90            |
| FORK LENGTH               | mm         | 900           |
| ADJUSTABLE WIDTH OF FORK  | mm         | 340-750       |
| LIFTING SPEED             | mms/stroke | 20            |
| OUTER WIDTH OF FRONT LEGS | mm         | 690           |
| FRONT WHEEL SIZE          | mm         | 74*52         |
| REAR WHEEL SIZE           | mm         | 180*50        |
| OVERALL SIZE              | mm         | 1400*690*2030 |
| NET WEIGHT                | kg         | 220           |