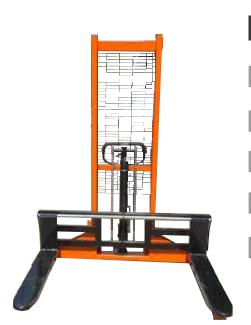

## MODEL S02-MPS2016

TOCKY

NEW STOCK 2TON 1.6 METER

| MODELS                    | UNIT       | S02-MPS2016   |
|---------------------------|------------|---------------|
| RATED LIFTING CAPACITY    | KG         | 2000          |
| MAX. LIFTING HEIGHT       | mm         | 1600          |
| LOWERED HEIGHT OF FORKS   | mm         | 90            |
| FORK LENGTH               | mm         | 900           |
| ADJUSTABLE WIDTH OF FORK  | mm         | 340-750       |
| LIFTING SPEED             | mms/stroke | 20            |
| OUTER WIDTH OF FRONT LEGS | mm         | 690           |
| FRONT WHEEL SIZE          | mm         | 74*52         |
| REAR WHEEL SIZE           | mm         | 180*50        |
| OVERALL SIZE              | mm         | 1400*690*2030 |
| NET WEIGHT                | kg         | 220           |