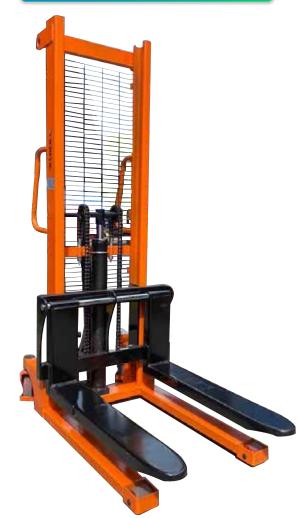

## Material Handling

## MODEL S02-MPS2016

TOCKY

NEW STOCK 2TON 1.6 METER

| MODELS                    | UNIT       | S02-MPS2016   |
|---------------------------|------------|---------------|
| RATED LIFTING CAPACITY    | KG         | 2000          |
| MAX. LIFTING HEIGHT       | mm         | 1600          |
| LOWERED HEIGHT OF FORKS   | mm         | 90            |
| FORK LENGTH               | mm         | 900           |
| ADJUSTABLE WIDTH OF FORK  | mm         | 340-750       |
| LIFTING SPEED             | mms/stroke | 20            |
| OUTER WIDTH OF FRONT LEGS | mm         | 690           |
| FRONT WHEEL SIZE          | mm         | 74*52         |
| REAR WHEEL SIZE           | mm         | 180*50        |
| OVERALL SIZE              | mm         | 1400*690*2030 |
| NET WEIGHT                | kg         | 220           |