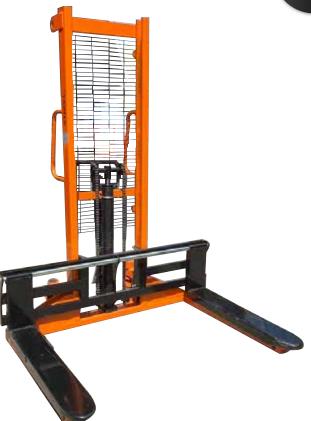

## SPRESTAR MARKETING SDN BHD Fixed Wide Straddle Leg Manual Stacker

## Material Handling

## MODEL S02-MPS1016

**NEW STOCK 1 TON 1.6 METER** 

| MODELS                                        | UNIT             | S02-WSL-MPS1016 |
|-----------------------------------------------|------------------|-----------------|
| RATED LIFTING CAPACITY                        | KG               | 1000            |
| MAX. LIFTING HEIGHT                           | mm               | 1600            |
| LOWERED HEIGHT OF FORKS                       | mm               | 90              |
| FORK LENGTH                                   | mm               | 900             |
| ADJUSTABLE WIDTH OF FORK                      | mm               | 340-1170        |
|                                               |                  |                 |
| LIFTING SPEED                                 | mms/stroke       | 20              |
| LIFTING SPEED<br>OUTER WIDTH OF FRONT LEGS    | mms/stroke<br>mm | 20<br>1700      |
|                                               |                  |                 |
| OUTER WIDTH OF FRONT LEGS                     | mm               | 1700            |
| OUTER WIDTH OF FRONT LEGS<br>FRONT WHEEL SIZE | mm<br>mm         | 1700<br>74*52   |