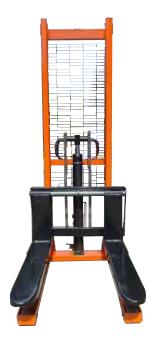

## SPRESTAR MARKETING SDN BHD Fixed Wide Straddle Leg Manual Stacker

## Material Handling

## MODEL S02-MPS1016

**NEW STOCK 1 TON 1.6 METER** 

| MODELS                                        | UNIT             | S02-WSL-MPS1016 |
|-----------------------------------------------|------------------|-----------------|
| RATED LIFTING CAPACITY                        | KG               | 1000            |
| MAX. LIFTING HEIGHT                           | mm               | 1600            |
| LOWERED HEIGHT OF FORKS                       | mm               | 90              |
| FORK LENGTH                                   | mm               | 900             |
| ADJUSTABLE WIDTH OF FORK                      | mm               | 340-1170        |
|                                               |                  |                 |
| LIFTING SPEED                                 | mms/stroke       | 20              |
| LIFTING SPEED<br>OUTER WIDTH OF FRONT LEGS    | mms/stroke<br>mm | 20<br>1700      |
|                                               |                  |                 |
| OUTER WIDTH OF FRONT LEGS                     | mm               | 1700            |
| OUTER WIDTH OF FRONT LEGS<br>FRONT WHEEL SIZE | mm<br>mm         | 1700<br>74*52   |