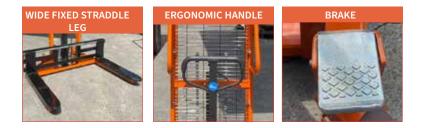

## SPRESTAR MARKETING SDN BHD Fixed Wide Straddle Leg Manual Stacker

## MODEL S02-MPS1016

**NEW STOCK 1 TON 1.6 METER** 

| MODELS                                        | UNIT             | S02-WSL-MPS1016 |
|-----------------------------------------------|------------------|-----------------|
| RATED LIFTING CAPACITY                        | KG               | 1000            |
| MAX. LIFTING HEIGHT                           | mm               | 1600            |
| LOWERED HEIGHT OF FORKS                       | mm               | 90              |
| FORK LENGTH                                   | mm               | 900             |
| ADJUSTABLE WIDTH OF FORK                      | mm               | 340-1170        |
|                                               |                  |                 |
| LIFTING SPEED                                 | mms/stroke       | 20              |
| LIFTING SPEED<br>OUTER WIDTH OF FRONT LEGS    | mms/stroke<br>mm | 20<br>1700      |
|                                               |                  |                 |
| OUTER WIDTH OF FRONT LEGS                     | mm               | 1700            |
| OUTER WIDTH OF FRONT LEGS<br>FRONT WHEEL SIZE | mm<br>mm         | 1700<br>74*52   |